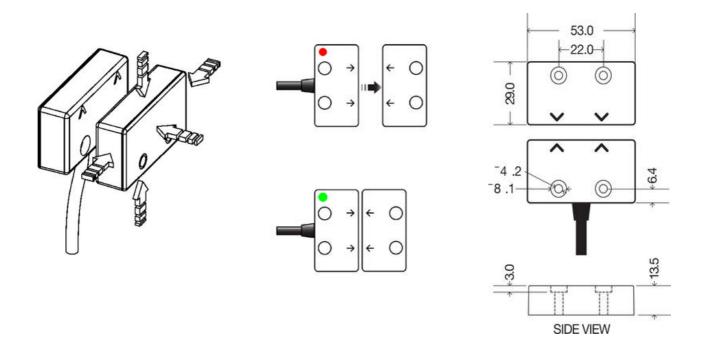

- 2 normally open + 1 normally closed output
- Solid state bi-directional outputs
- 24V dc operation
- LED indication
- Face to Face Operation

Illustration of HE3 face-to-face installation

## **SPECIFICATIONS**

| Safety contact NO        | 2      |
|--------------------------|--------|
| Signal contact NC        | 1      |
| Contact Current Max      | 400 mA |
| Activation Distance From | 7 mm   |
| Activation Distances     | 16 mm  |